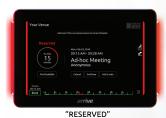

Book conference rooms easily and have the meeting information presented on the screen. Seamlessly inter-operates with your e-mail

Space and booking information is visible on the touch screen including easy features to make announcements, your company logo, digital signage graphics, virtual yellow notes. Also conduct surveys from the same panel.

## **Key Features**

Schedule or book directly on device or via email/ calendar app

Manage shared spaces; maximize use of resources

View real-time data such as user and booking reports