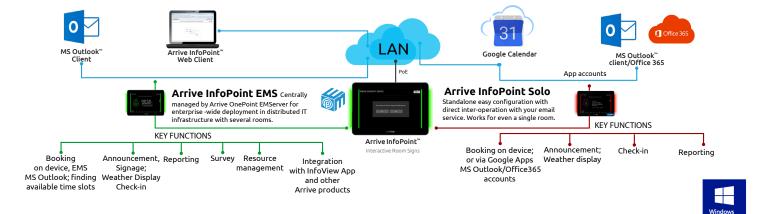

## How it works within your IT infrastructure:

| Model No.   | AIP-ID-1000/ AIP-SA-1000                                                            | AIP-ID-0700/AIP-SA-0700                         |
|-------------|-------------------------------------------------------------------------------------|-------------------------------------------------|
| Description | Arrive InfoPoint with EMServer/Arrive InfoPoint Solo                                |                                                 |
| Software    | InfoPoint 2.0 + OnePoint EMServer/ InfoPoint 2.0<br>Standalone software             |                                                 |
| Display     | 10+" (25.4cm) capacitive<br>touch screen LCD -IPS                                   | 7" (17.78cm) capacitive<br>touch screen LCD-IPS |
| Network     | PoE LAN / WiFi 802.11n                                                              | PoE LAN / WiFi 802.11n                          |
| Power       | Power-over-Ethernet 802.3af 30W (PoE); optional DC adapter for WiFi network access. |                                                 |
| Mounting    | VESA 75 x 75 mm<br>Optional high-quality sti                                        | 75 x 24.06 mm<br>cker kit for glass mounts      |